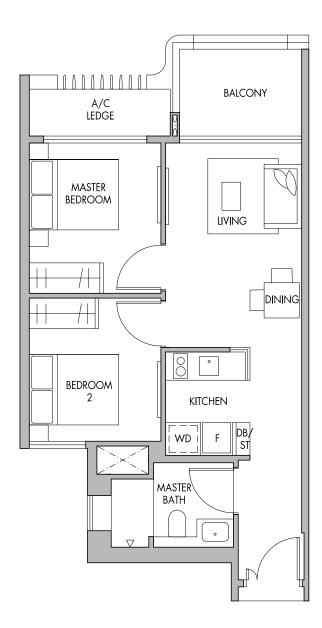

## 2-Bedroom

#### TYPE B3

#### Block 60

#04-03 to #07-03 #10-03 to #19-03 #04-06 to #07-06 #10-06 to #19-06

60 sq.m. | 646 sq.ft.