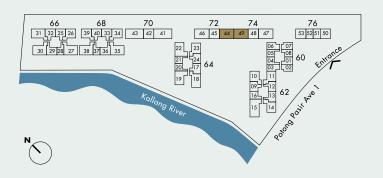

# 3-Bedroom Premium

TYPE C6

Block 72

#04-44 to #07-44

Block 74

(Mirrored) #04-49 to #07-49

102 sq.m. | 1,098 sq.ft.