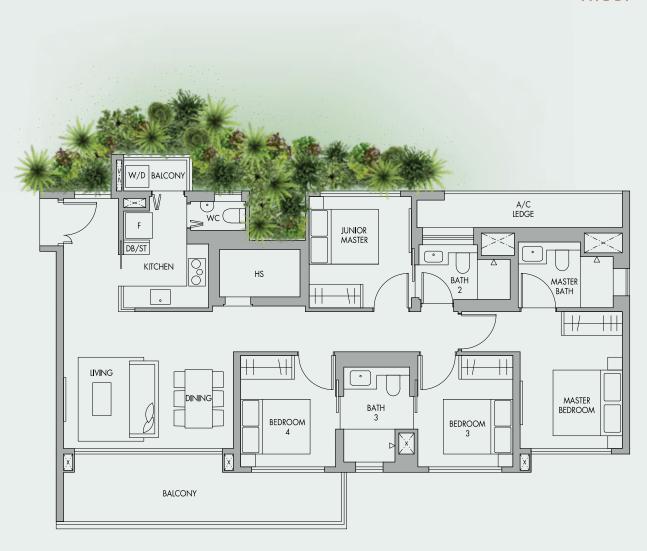

# **4-Bedroom Premium**

TYPE D1

### Block 70

#04-41 to #07-41 (Mirrored) #04-43 to #07-43

124 sq.m. | 1,335 sq.ft.