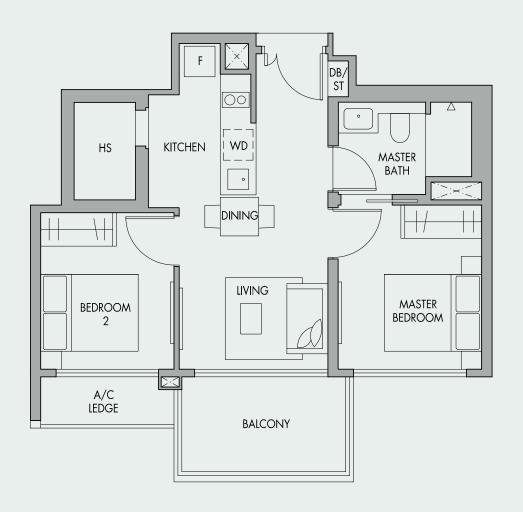

## 2-Bedroom

#### TYPE B3

#### Block 60

#04-03 to #07-03 #10-03 to #19-03 #04-06 to #07-06 #10-06 to #19-06

60 sq.m. | 646 sq.ft.