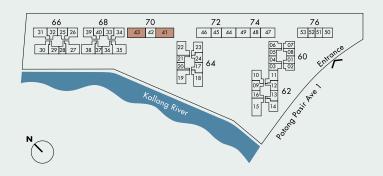

### Block 70

#04-41 to #07-41 (Mirrored) #04-43 to #07-43

124 sq.m. | 1,335 sq.ft.