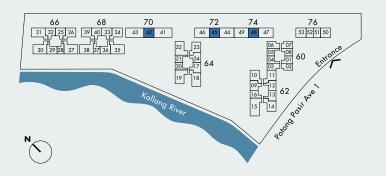

#### TYPE B4

#### Block 70

#04-42 to #07-42

### Block 72

#04-45 to #07-45

#### Block 74

#04-48 to #07-48 (Mirrored)

59 sq.m. | 635 sq.ft.