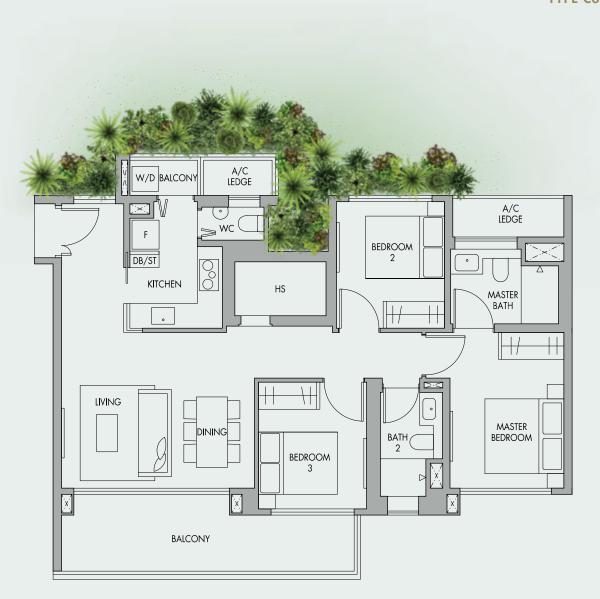

# 3-Bedroom Premium

TYPE C6

Block 72

#04-44 to #07-44

Block 74

(Mirrored) #04-49 to #07-49

102 sq.m. | 1,098 sq.ft.