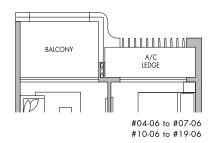

#### Block 60

#04-03 to #07-03 #10-03 to #19-03 #04-06 to #07-06 #10-06 to #19-06

60 sq.m. | 646 sq.ft.