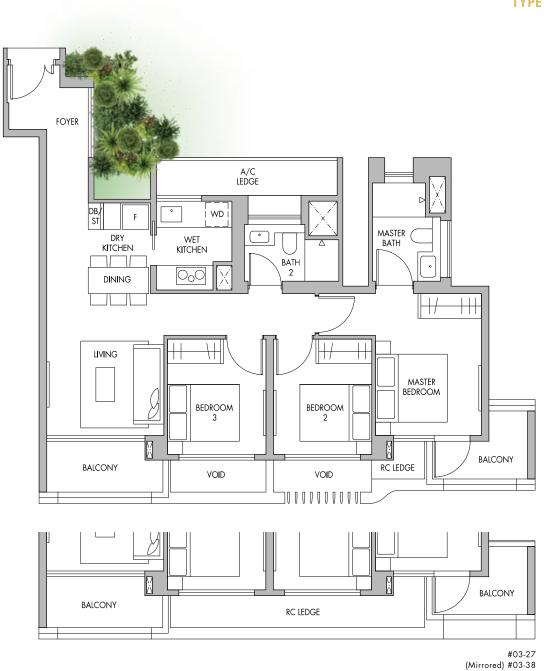

## 3-Bedroom

### TYPE C1

Block 66

#03-27 #04-27 to #20-27

Block 68

(Mirrored) #03-38 (Mirrored) #04-38 to #20-38

94 sq.m. | 1,012 sq.ft.